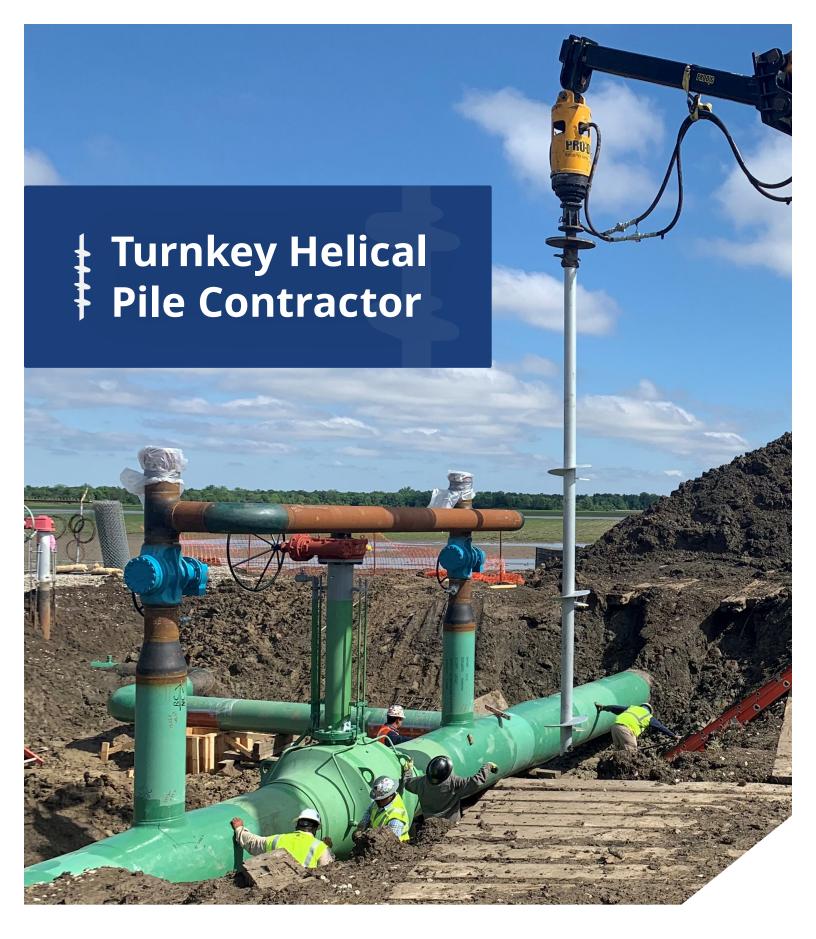

# Design Aid, Supply & Installation

# Helical Piling Advantages and Benefits

- FAST AND CLEAN INSTALLATIONS
- NO SOIL REMOVAL REQUIRED
- INSTANT LOAD BEARING WITH VERIFIED
   CAPACITY FOR EACH PILE
- INSTALLATION IN ALL WEATHER CONDITIONS
- REMOVABLE AND REUSABLE
- INSTALLATION IN REMOTE LOCATIONS
   OR AREAS WITH LIMITED ACCESS
- PRODUCE NO VIBRATIONS DURING INSTALLATION