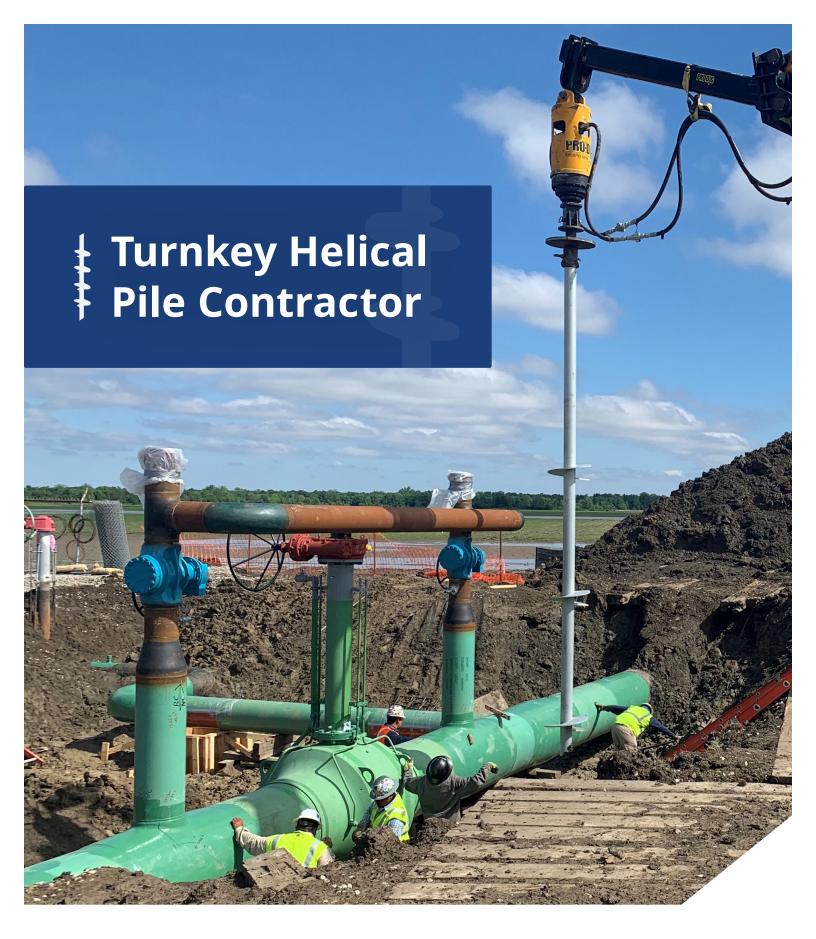

# Design Aid, Supply & Installation

# Helical Piling Advantages and Benefits

- FAST AND CLEAN INSTALLATIONS
- NO SOIL REMOVAL REQUIRED
- INSTANT LOAD BEARING WITH VERIFIED CAPACITY FOR EACH PILE
- INSTALLATION IN ALL WEATHER CONDITIONS
- REMOVABLE AND REUSABLE
- INSTALLATION IN REMOTE LOCATIONS
   OR AREAS WITH LIMITED ACCESS
- PRODUCE NO VIBRATIONS DURING INSTALLTION